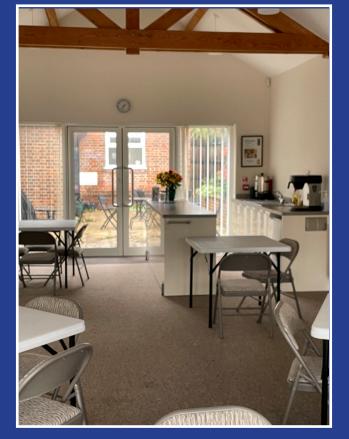

### The Oasis & Patio Area

This is a modern, light, airy room with a large refreshment bar, which has a moveable counter to provide extra space. There is a large Video Monitor available. It benefits from direct access to both a secluded patio, with tables, chairs and planting and the front patio,

Oasis approx size  $10.5 \text{m} \times 5 \text{m}$  $(34ft \times 16ftt)$ 

Patio approx size  $8.5m \times 5m$  $(28ft \times 16ft)$ 

Ickenham United Reformed Church Facilities for Hire

For further information contact Shellie D'Arcy Administrator and Lettings Officer Swakeleys Road, Ickenham, UB10 8BE