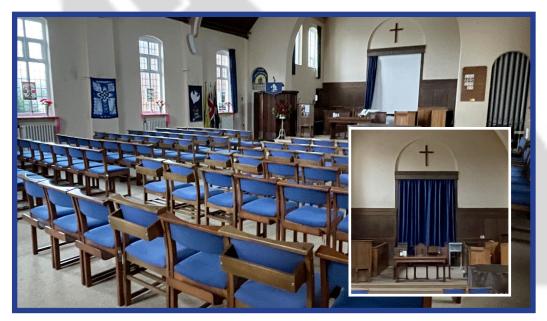

# **Main Church (Sanctuary)**

It is regularly used for concerts, exhibitions, choirs, and various muscial groups plus large community meetings. It is intended that events taking place might soon be able to be streamed to the adjacent Oasis, to cater for particularly large events. The area enjoys a slightly raised dais, pipe organ and grand piano.

Main area - approx size 14.5m x 9.5m (47ft x 31ft) Dais area - approx size 5m x 10.5m (16ft x 34ft)