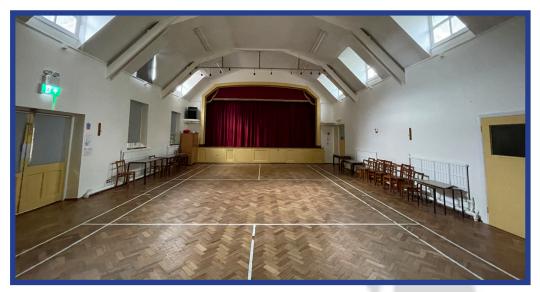

#### Large Hall

In addition to its wide, flexible space, the Large Hall also enjoys a Stage, which may be made available and there is also an outer foyer. Approx Size -  $13m \times 9m$  (42ft  $\times 29$ ft)

There is alo a pull-down screen for films and slide presentations. Small Hall Size - 25m x15m (19ft x25ft)

Fully Functional Kitchen