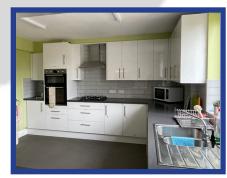

There is alo a pull-down screen for films and slide presentations. Small Hall Size - 25m x15m (19ft x25ft)

Fully Functional Kitchen

#### **Small Hall**

The Small Hall is a light, airy room and benefits from direct access to the large modern kitchen, through a large serving hatch.