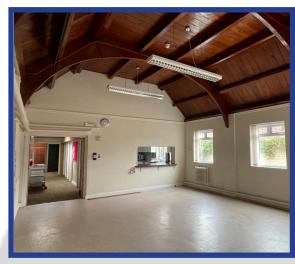

#### **Small Hall**

The Small Hall is a light, airy room and benefits from direct access to the large modern kitchen, through a large serving hatch.