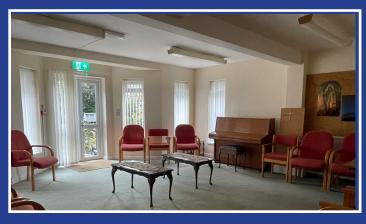

#### Hardwick Room

A quiet comfortable room, ideally suited for Meetings, Discussion Groups etc, benefits from direct access

to a grassed area. There is also an upright piano available. Approx Size 15m x 10m (19ft x 30ft)