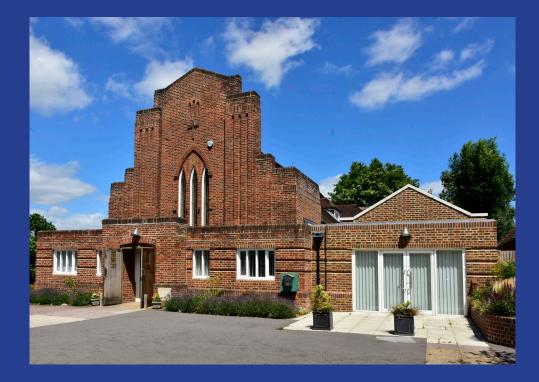

### Ickenham URC

It is ideally situated, being located within the village shopping area and five minutes walk from the Metropolitan and Piccadilly Underground Station, plus the Central Line and Main Line to Marylebone Station, only 10 minutes walk away at West Ruislip Station. Ickenham is also served by an excellent bus system with the UI to Ruislip and Uxbridge, along with the 278 taking you into Heathrow Airport. For those travelling by car, the Church has a car park with a capacity of 15+ cars and on-street parking available nearby.